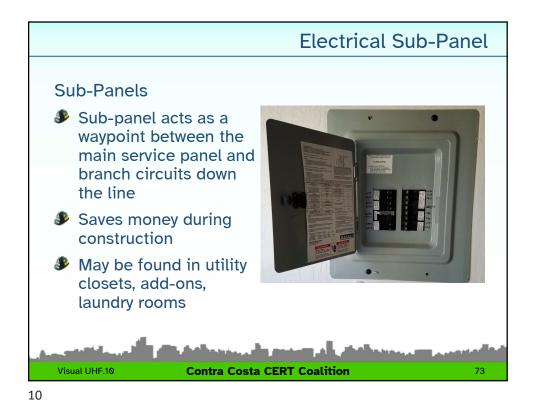

Visual UHF.1 Contra Costa CERT Coalition 73

### **Unit Objectives**

- Identify and reduce potential hazards from fire, utility, and hazardous materials at home and in the community
- Explain the role CERTs play in fire safety and response, including the CERT sizeup process and minimum safety precautions
- Extinguish a small fire using a fire extinguisher

Visual UHF.2

**Contra Costa CERT Coalition** 

73

2

### **UTILITIES**

Locating and Managing Utilities Following a Disaster

**Contra Costa CERT Coalition** 

\_







Appliance Gas Excess Flow
Shutoff Valve

Placed between line
valve and flex line to
appliance

Sized based on BTU per
hour of appliance

One valve for each
appliance

Installed by homeowner
or a licensed plumber

Visual UHF.7 Contra Costa CERT Coalition 73

\_







Curb Box – Water Supply Shutoff

Shutoff here at the supply valve in case of broken sprinkler

**Contra Costa CERT Coalition** 

or construction work

11

Visual UHF.11







### Some common household chemicals that should never be mixed or stored together: Bleach with Acid Toilet Bowl Cleaners Bleach with Vinegar Bleach with Ammonia Highly Alkaline Products with Highly Acidic Products Drain cleaners are frequently made from sodium hypochlorite which is chlorine bleach. Other common ingredients are acids like hydrochloric and sulfuric and caustic chemicals such as lye and caustic soda

### **Getting Rid of Chemicals**

### Need to get rid of 'stuff'?

- Household hazardous waste disposal is possible for residents, normally AT NO CHARGE, at many places in the Bay Area. For the nearest lo