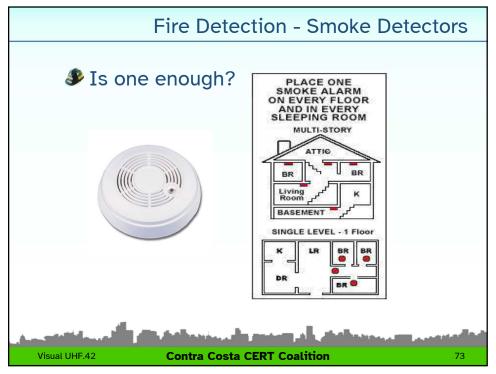

ot free, \$65.00)

Visual UHF.17 Contra Costa CERT Coalition 73

# Disposal of unused medications / old pills Disposal of pharmaceuticals into sewers has become a serious public health concern. It can allow medications to make their way into regional water sources by passing through wastewater treatment plants There is disagreement between the FDA and most local sanitary districts. Most local districts say do not flush Many local law enforcement offices and pharmacies have collection boxes for unwanted drugs Visual UHF.18 Contra Costa CERT Coalition 73

18





Hazardous Mat

















Hazardous Materials

Answer:

Visual UHF.29

Contra Costa CERT Coalition

73











Pon't be a "pack rat"

Stuff = fuel for a fire

**Contra Costa CERT Coalition** 

35

Visual UHF.35



















### **CERT Fire Size-up**

- Size-up is the on-going evaluation of problems confronted within any emergency situation
- Size-up starts with the recognition of the emergency and continues until the emergency is under control. This process is carried out many times and by many different individuals at each emergency event
- The responsibility for size-up initially lies with the first responder that arrives on scene













CERT Fire Size-up Checklist

Step 4: Assess Your Own Situation

What resources are available?

What equipment is available?

Step 5: Establish Priorities

Can fire suppression be safely attempted by CERT?

Are there other, more pressing needs at the moment?

Step 6: Make Decisions

Where will deployment of available resources do the greatest good while maintaini