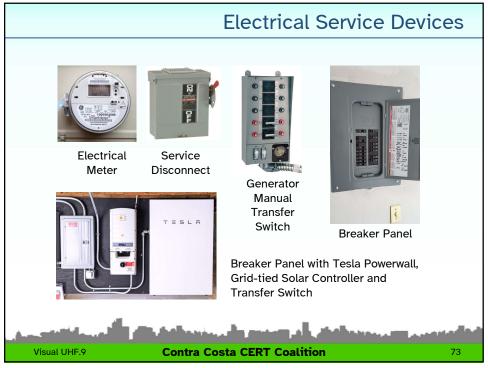

t!

Visual UHF.1 Contra Costa CERT Coalition 73

### **Unit Objectives**

- Identify and reduce potential hazards from fire, utility, and hazardous materials at home and in the community
- Explain the role CERTs play in fire safety and response, including the CERT sizeup process and minimum safety precautions
- Extinguish a small fire using a fire extinguisher

Visual UHF.2

**Contra Costa CERT Coalition** 

73

2

### **UTILITIES**

Locating and Managing Utilities Following a Disaster

**Contra Costa CERT Coalition** 

\_







Appliance Gas Excess Flow
Shutoff Valve

Placed between line
valve and flex line to
appliance

Sized based on BTU per
hour of appliance

One valve for each
appliance

Installed by homeowner
or a licensed plumber

Visual UHF.7 Contra Costa CERT Coalition 73

\_







Curb Box – Water Supply Shutoff

Shutoff here at the supply valve in case of broken sprinkler

**Contra Costa CERT Coalition** 

or construction work

11

Visual UHF.11







### Some common household chemicals that should never be mixed or stored together: Bleach with Acid Toilet Bowl Cleaners Bleach with Vinegar Bleach with Ammonia Highly Alkaline Products with Highly Acidic Products Drain cleaners are frequently made from sodium hypochlorite which is chlorine bleach. Other common ingredients are acids like hydrochloric and sulfuric and caustic chemicals such as lye and caustic soda

### **Getting Rid of Chemicals**

### Need to get rid of 'stuff'?

- Household hazardous waste disposal is possible for residents, normally AT NO CHARGE, at many places in the Bay Area. For the nearest