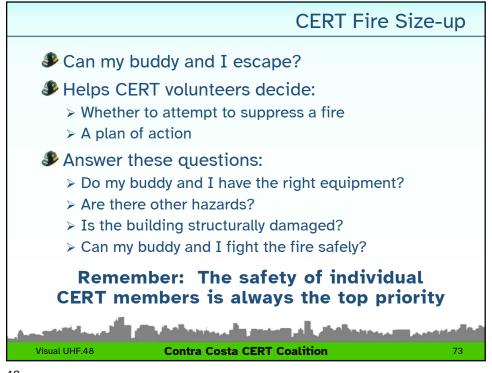

### **CERT Fire Size-up**

- Size-up is the on-going evaluation of problems confronted within any emergency situation
- Size-up starts with the recognition of the emergency and continues until the emergency is under control. This process is carried out many times and by many different individuals at each emergency event
- The responsibility for size-up initially lies with the first responder that arrives on scene

CERT Fire Size-up Checklist

Step 4: Assess Your Own Situation

What resources are available?

What equipment is available?

Step 5: Establish Priorities

Can fire suppression be safely attempted by CERT?

Are there other, more pressing needs at the moment?

Step 6: Make Decisions

Where will deployment of available resources do the greatest good while maintaining an adequate margin of safety?