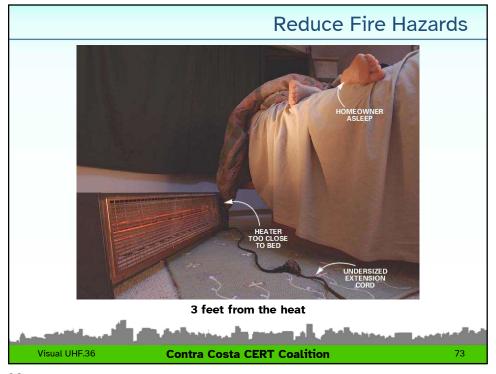

426-4435 (not free, \$65.00)

Visual UHF.17 Contra Costa CERT Coalition 73

# Disposal of unused medications / old pills Disposal of pharmaceuticals into sewers has become a serious public health concern. It can allow medications to make their way into regional water sources by passing through wastewater treatment plants There is disagreement between the FDA and most local sanitary districts. Most local districts say do not flush Many local law enforcement offices and pharmacies have collection boxes for unwanted drugs Visual UHF.18 Contra Costa CERT Coalition 73

18





Hazardous Mat

















Hazardous Materials

Answer:

Visual UHF.29

Contra Costa CERT Coalition

73











Pon't be a "pack rat"

Stuff = fuel for a fire

**Contra Costa CERT Coalition** 

35

Visual UHF.35



















### **CERT Fire Size-up**

- Size-up is the on-going evaluation of problems confronted within any emergency situation
- Size-up starts with the recognition of the emergency and continues until the emergency is under control. This process is carried out many times and by many different individuals at each emergency event
- The responsibility for size-up initially lies with the first responder that arrives on scene













CERT Fire Size-up Checklist

Step 4: Assess Your Own Situation

What resources are available?

What equipment is available?

Step 5: Establish Priorities

Can fire suppression be safely attempted by CERT?

Are there other, more pressing needs at the moment?

Step 6: Make Decisions

Where will deployment of available resources do the greatest good whi