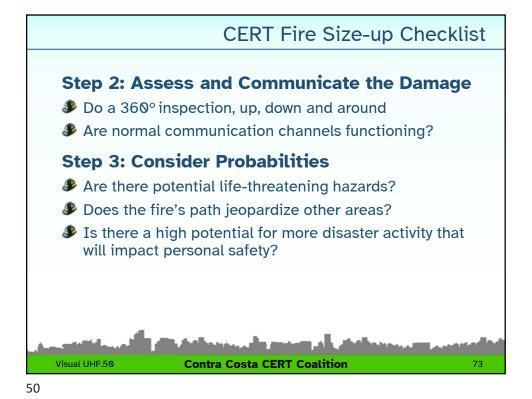

### **CERT Fire Size-up**

- Size-up is the on-going evaluation of problems confronted within any emergency situation
- Size-up starts with the recognition of the emergency and continues until the emergency is under control. This process is carried out many times and by many different individuals at each emergency event
- The responsibility for size-up initially lies with the first responder that arrives on scene