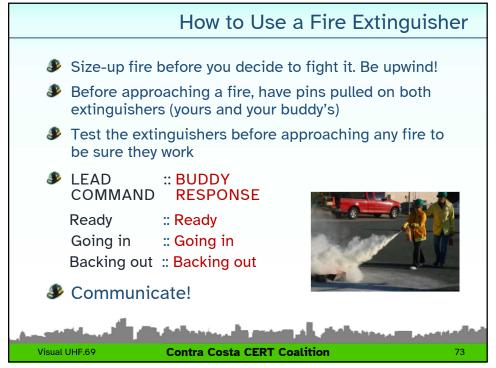

### **CERT Fire Size-up**

- Size-up is the on-going evaluation of problems confronted within any emergency situation
- Size-up starts with the recognition of the emergency and continues until the emergency is under control. This process is carried out many times and by many different individuals at each emergency event
- The responsibility for size-up initially lies with the first responder that arrives on scene

CERT Fire Size-up Checklist

Step 4: Assess Your Own Situation

What resources are available?

What equipment is available?

Step 5: Establish Priorities

Can fire suppression be safely attempted by CERT?

Are there other, more pressing needs at the moment?

Step 6: Make Decisions

Where will deployment of available resources do the greatest good while maintaining an adequate margin of safety?