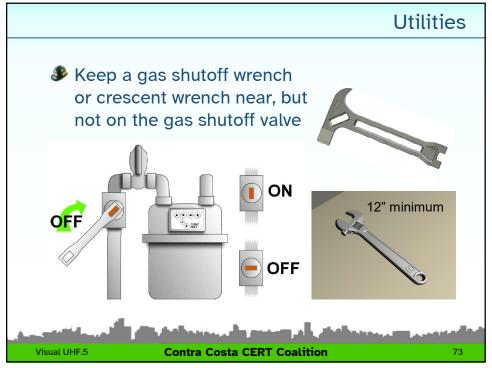

### **UTILITIES**

Locating and Managing Utilities Following a Disaster

**Contra Costa CERT Coalition** 

\_

Appliance Gas Excess Flow
Shutoff Valve

Placed between line
valve and flex line to
appliance

Sized based on BTU per
hour of appliance