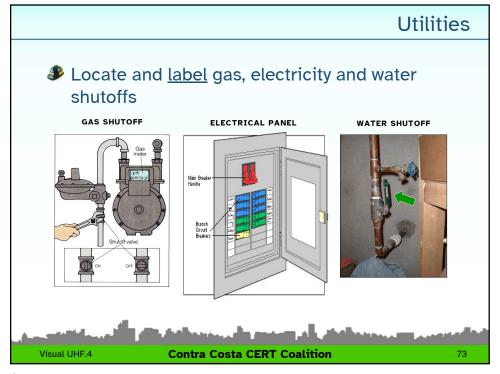

### **UTILITIES**

Locating and Managing Utilities Following a Disaster

**Contra Costa CERT Coalition** 

\_

Appliance Gas Excess Flow
Shutoff Valve

Placed between line
valve and flex line to
appliance

Sized based on BTU per
hour of appliance