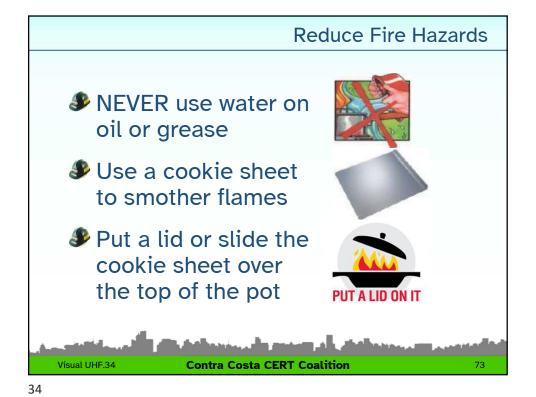

- > Toddler, dog or you eat pills?
    - People (800) 222-1222 (free) Poison.org
    - Animals (888) 426-4435 (not free, \$65.00)

Visual UHF.17 Contra Costa CERT Coalition 73

# Disposal of unused medications / old pills Disposal of pharmaceuticals into sewers has become a serious public health concern. It can allow medications to make their way into regional water sources by passing through wastewater treatment plants There is disagreement between the FDA and most local sanitary districts. Most local districts say do not flush Many local law enforcement offices and pharmacies have collection boxes for unwanted drugs Visual UHF.18 Contra Costa CERT Coalition 73

18





Hazardous Mat

















Hazardous Materials

Answer:

Visual UHF.29

Contra Costa CERT Coalition

73











Pon't be a "pack rat"

Stuff = fuel for a fire

**Contra Costa CERT Coalition** 

35

Visual UHF.35



















### **CERT Fire Size-up**

- Size-up is the on-going evaluation of problems confronted within any emergency situation
- Size-up starts with the recognition of the emergency and continues until the emergency is under control. This process is carried out many times and by many different individuals at each emergency event
- The responsibility for size-up initially lies with the first responder that arrives on scene













CERT Fire Size-up Checklist

Step 4: Assess Your Own Situation

What resources are available?

What equipment is available?

Step 5: Establish Priorities

Can fire suppression be safely attempted by CERT?

Are there other, more pressing needs at the