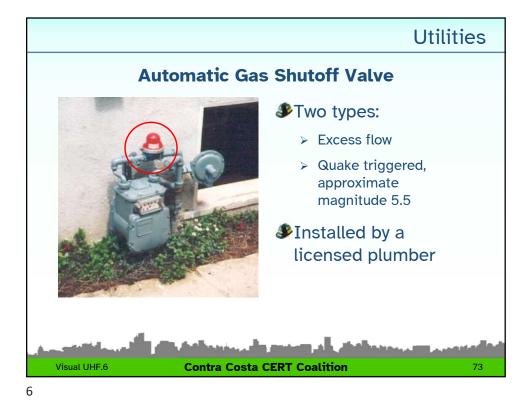

### **UTILITIES**

Locating and Managing Utilities Following a Disaster

**Contra Costa CERT Coalition** 

\_

Appliance Gas Excess Flow
Shutoff Valve

Placed between line
valve and flex line to
appliance

Sized based on BTU per
hour of appliance

One valve for each
appliance

Installed by homeowner
or a licensed plumber

Visual UHF.7 Contra Costa CERT Coalition 73

\_

Curb Box – Water Supply Shutoff

Shutoff here at the supply valve in case of broken sprinkler