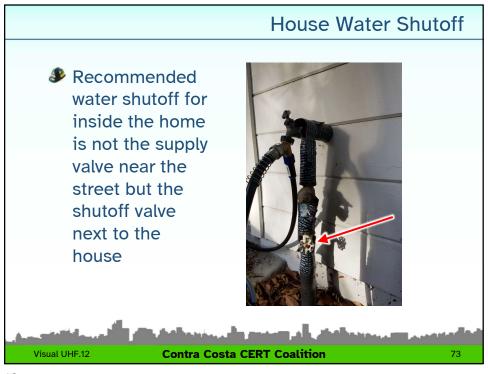

One valve for each
appliance

Installed by homeowner
or a licensed plumber

Visual UHF.7 Contra Costa CERT Coalition 73

\_

Curb Box – Water Supply Shutoff

Shutoff here at the supply valve in case of broken sprinkler