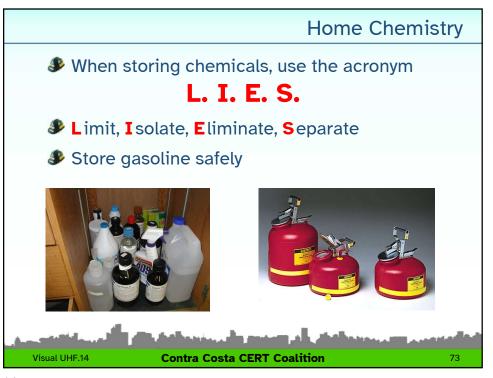

### Some common household chemicals that should never be mixed or stored together: Bleach with Acid Toilet Bowl Cleaners Bleach with Vinegar Bleach with Ammonia Highly Alkaline Products with Highly Acidic Products Drain cleaners are frequently made from sodium hypochlorite which is chlorine bleach. Other common ingredients are acids like hydrochloric and sulfuric and caustic chemicals such as lye and caustic soda