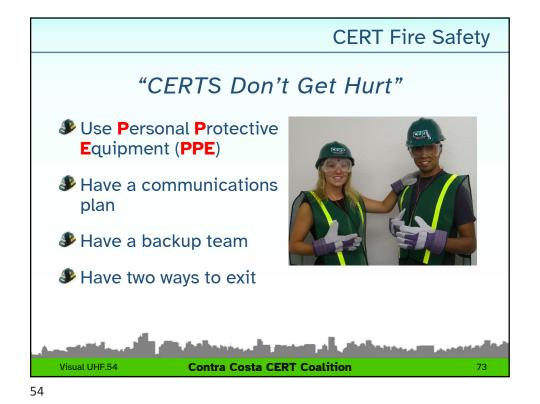

### Community Emergency Response Team

- Personal safety is ALWAYS the number one priority
- Show up prepared
  - > Wear appropriate clothing and footwear, have WATER
  - Wear PPE your personal protective equipment ...gloves, helmet, goggles, mask, boots, etc.
  - > Have at least one communications device: cell, radio, etc.
- Work as a team
- Size-up maintain situational awareness
- The CERT goal is to do the Greatest Good for the Greatest Number
- Hope for the best but plan for the worst!