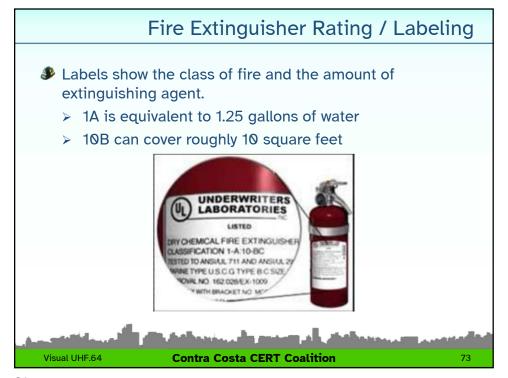

| Choosing a Fire Extinguisher                                                                                                                                                                                                                                                                                                                                                                                                                                                                                                                                                                                                                                                                                                                                                                                                                                                                                                                                                                                                                                                                                                                                                                                                                                                                                                                                                                                                                                                                                                                                                                                                                                                                                                                                                                                                                                                                                                                                                                                                                                                                                                   |                           |                |                |                |     |
|--------------------------------------------------------------------------------------------------------------------------------------------------------------------------------------------------------------------------------------------------------------------------------------------------------------------------------------------------------------------------------------------------------------------------------------------------------------------------------------------------------------------------------------------------------------------------------------------------------------------------------------------------------------------------------------------------------------------------------------------------------------------------------------------------------------------------------------------------------------------------------------------------------------------------------------------------------------------------------------------------------------------------------------------------------------------------------------------------------------------------------------------------------------------------------------------------------------------------------------------------------------------------------------------------------------------------------------------------------------------------------------------------------------------------------------------------------------------------------------------------------------------------------------------------------------------------------------------------------------------------------------------------------------------------------------------------------------------------------------------------------------------------------------------------------------------------------------------------------------------------------------------------------------------------------------------------------------------------------------------------------------------------------------------------------------------------------------------------------------------------------|---------------------------|----------------|----------------|----------------|-----|
| <b></b> Ty                                                                                                                                                                                                                                                                                                                                                                                                                                                                                                                                                                                                                                                                                                                                                                                                                                                                                                                                                                                                                                                                                                                                                                                                                                                                                                                                                                                                                                                                                                                                                                                                                                                                                                                                                                                                                                                                                                                                                                                                                                                                                                                     | pical ABC Fire E          | Extinguis      | sher spe       | ecification    | ons |
|                                                                                                                                                                                                                                                                                                                                                                                                                                                                                                                                                                                                                                                                                                                                                                                                                                                                                                                                                                                                                                                                                                                                                                                                                                                                                                                                                                                                                                                                                                                                                                                                                                                                                                                                                                                                                                                                                                                                                                                                                                                                                                                                | Size                      | 2.5            | 5              | 10             |     |
|                                                                                                                                                                                                                                                                                                                                                                                                                                                                                                                                                                                                                                                                                                                                                                                                                                                                                                                                                                                                                                                                                                                                                                                                                                                                                                                                                                                                                                                                                                                                                                                                                                                                                                                                                                                                                                                                                                                                                                                                                                                                                                                                | Height                    | 14.87          | 15.25          | 18.94          |     |
|                                                                                                                                                                                                                                                                                                                                                                                                                                                                                                                                                                                                                                                                                                                                                                                                                                                                                                                                                                                                                                                                                                                                                                                                                                                                                                                                                                                                                                                                                                                                                                                                                                                                                                                                                                                                                                                                                                                                                                                                                                                                                                                                | Width                     | 5.5            | 7.25           | 7.75           |     |
|                                                                                                                                                                                                                                                                                                                                                                                                                                                                                                                                                                                                                                                                                                                                                                                                                                                                                                                                                                                                                                                                                                                                                                                                                                                                                                                                                                                                                                                                                                                                                                                                                                                                                                                                                                                                                                                                                                                                                                                                                                                                                                                                | Depth                     | 3              | 4.25           | 5.25           |     |
|                                                                                                                                                                                                                                                                                                                                                                                                                                                                                                                                                                                                                                                                                                                                                                                                                                                                                                                                                                                                                                                                                                                                                                                                                                                                                                                                                                                                                                                                                                                                                                                                                                                                                                                                                                                                                                                                                                                                                                                                                                                                                                                                | Weight Pounds             | 5.8            | 10.4           | 13.3           |     |
|                                                                                                                                                                                                                                                                                                                                                                                                                                                                                                                                                                                                                                                                                                                                                                                                                                                                                                                                                                                                                                                                                                                                                                                                                                                                                                                                                                                                                                                                                                                                                                                                                                                                                                                                                                                                                                                                                                                                                                                                                                                                                                                                | Nominal Discharge<br>Time | 9.5            | 14             | 22             |     |
|                                                                                                                                                                                                                                                                                                                                                                                                                                                                                                                                                                                                                                                                                                                                                                                                                                                                                                                                                                                                                                                                                                                                                                                                                                                                                                                                                                                                                                                                                                                                                                                                                                                                                                                                                                                                                                                                                                                                                                                                                                                                                                                                | Discharge Range, Feet     | 10-15          | 12-18          | 16-20          |     |
|                                                                                                                                                                                                                                                                                                                                                                                                                                                                                                                                                                                                                                                                                                                                                                                                                                                                                                                                                                                                                                                                                                                                                                                                                                                                                                                                                                                                                                                                                                                                                                                                                                                                                                                                                                                                                                                                                                                                                                                                                                                                                                                                | Rating                    | 1-A:10-<br>B:C | 3-A:40-<br>B:C | 4-A:80-<br>B:C |     |
| Source - Badger Fire Protection                                                                                                                                                                                                                                                                                                                                                                                                                                                                                                                                                                                                                                                                                                                                                                                                                                                                                                                                                                                                                                                                                                                                                                                                                                                                                                                                                                                                                                                                                                                                                                                                                                                                                                                                                                                                                                                                                                                                                                                                                                                                                                |                           |                |                |                |     |
| A CONTRACTOR OF THE PROPERTY O |                           |                |                |                |     |
| Visual UHF.61 Contra Costa CERT Coalition 73                                                                                                                                                                                                                                                                                                                                                                                                                                                                                                                                                                                                                                                                                                                                                                                                                                                                                                                                                                                                                                                                                                                                                                                                                                                                                                                                                                                                                                                                                                                                                                                                                                                                                                                                                                                                                                                                                                                                                                                                                                                                                   |                           |                |                |                |     |