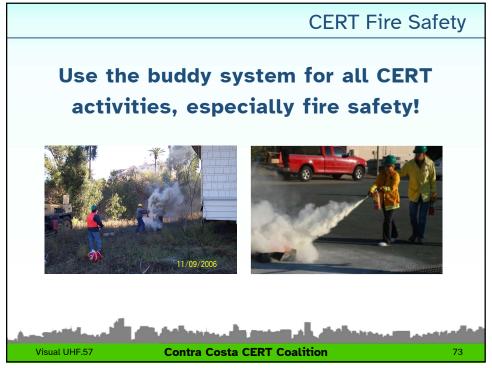

### Community Emergency Response Team

- Personal safety is ALWAYS the number one priority
- Show up prepared
  - > Wear appropriate clothing and footwear, have WATER
  - Wear PPE your personal protective equipment ...gloves, helmet, goggles, mask, boots, etc.
  - > Have at least one communications device: cell, radio, etc.
- Work as a team
- Size-up maintain situational awareness
- The CERT goal is to do the Greatest Good for the Greatest Number
- Hope for the best but plan for the worst!