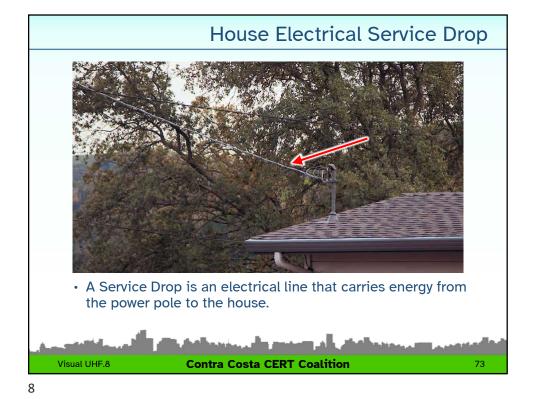

### **UTILITIES**

Locating and Managing Utilities Following a Disaster

**Contra Costa CERT Coalition** 

\_

Appliance Gas Excess Flow
Shutoff Valve

Placed between line
valve and flex line to
appliance

Sized based on BTU per
hour of appliance