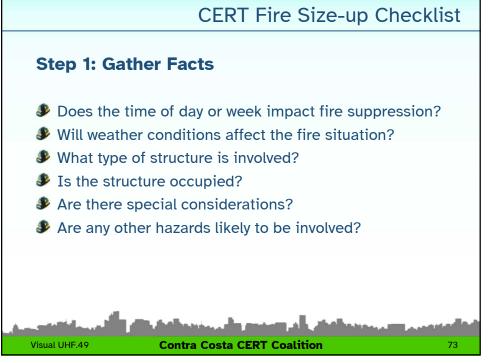

### **CERT Fire Size-up**

- Size-up is the on-going evaluation of problems confronted within any emergency situation
- Size-up starts with the recognition of the emergency and continues until the emergency is under control. This process is carried out many times and by many different individuals at each emergency event
- The responsibility for size-up initially lies with the first responder that arrives on scene