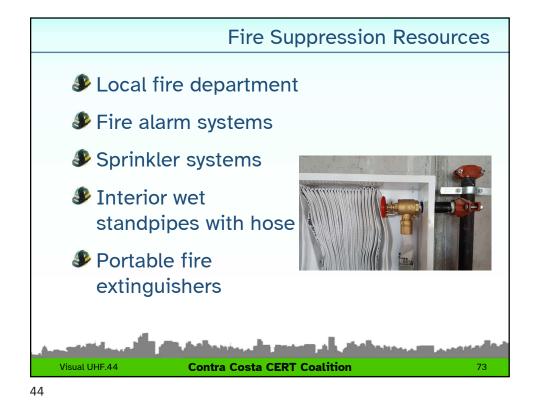

ree, \$65.00)

Visual UHF.17 Contra Costa CERT Coalition 73

# Disposal of unused medications / old pills Disposal of pharmaceuticals into sewers has become a serious public health concern. It can allow medications to make their way into regional water sources by passing through wastewater treatment plants There is disagreement between the FDA and most local sanitary districts. Most local districts say do not flush Many local law enforcement offices and pharmacies have collection boxes for unwanted drugs Visual UHF.18 Contra Costa CERT Coalition 73

18





Hazardous Mat

















Hazardous Materials

Answer:

Visual UHF.29

Contra Costa CERT Coalition

73











Pon't be a "pack rat"

Stuff = fuel for a fire

**Contra Costa CERT Coalition** 

35

Visual UHF.35



















### **CERT Fire Size-up**

- Size-up is the on-going evaluation of problems confronted within any emergency situation
- Size-up starts with the recognition of the emergency and continues until the emergency is under control. This process is carried out many times and by many different individuals at each emergency event
- The responsibility for size-up initially lies with the first responder that arrives on scene













CERT Fire Size-up Checklist

Step 4: Assess Your Own Situation

What resources are available?

What equipment is available?

Step 5: Establish Priorities

Can fire suppression be safely attempted by CERT?

Are there other, more pressing needs at the moment?

Step 6: Make Decisions

Where will deployment of available resources do the greatest good while maintaining a