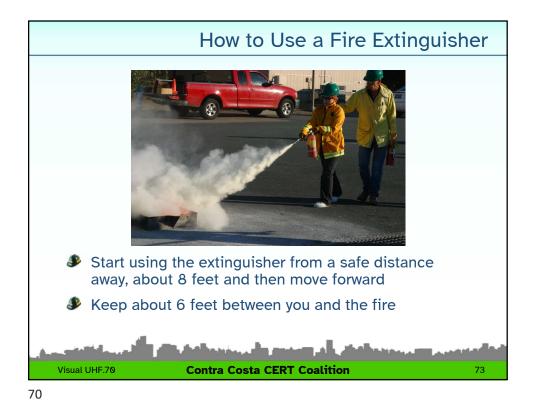

### **Unit Objectives**

- Identify and reduce potential hazards from fire, utility, and hazardous materials at home and in the community
- Explain the role CERTs play in fire safety and response, including the CERT sizeup process and minimum safety precautions
- Extinguish a small fire using a fire extinguisher