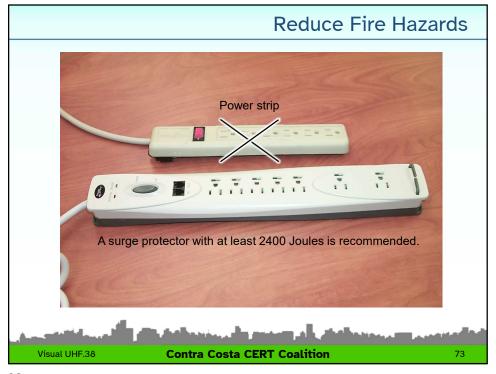

-4435 (not free, \$65.00)

Visual UHF.17 Contra Costa CERT Coalition 73

# Disposal of unused medications / old pills Disposal of pharmaceuticals into sewers has become a serious public health concern. It can allow medications to make their way into regional water sources by passing through wastewater treatment plants There is disagreement between the FDA and most local sanitary districts. Most local districts say do not flush Many local law enforcement offices and pharmacies have collection boxes for unwanted drugs Visual UHF.18 Contra Costa CERT Coalition 73

18





Hazardous Mat

















Hazardous Materials

Answer:

Visual UHF.29

Contra Costa CERT Coalition

73











Pon't be a "pack rat"

Stuff = fuel for a fire

**Contra Costa CERT Coalition** 

35

Visual UHF.35



















### **CERT Fire Size-up**

- Size-up is the on-going evaluation of problems confronted within any emergency situation
- Size-up starts with the recognition of the emergency and continues until the emergency is under control. This process is carried out many times and by many different individuals at each emergency event
- The responsibility for size-up initially lies with the first responder that arrives on scene













CERT Fire Size-up Checklist

Step 4: Assess Your Own Situation

What resources are available?

What equipment is available?

Step 5: Establish Priorities

Can fire suppression be safely attempted by CERT?

Are there other, more pressing needs at the moment?

Step 6: Make Decisions

Where will deployment of available resources do the greatest good while m