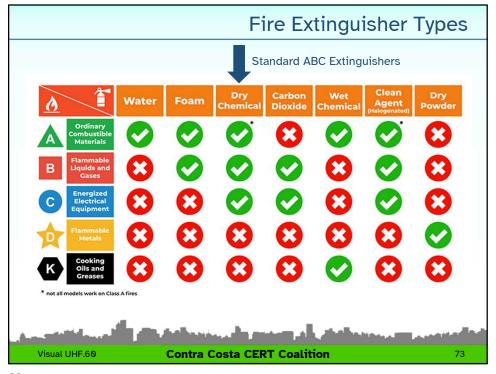

| Choosing a Fire Extinguisher                                                                                                                                                                                                                                                                                                                                                                                                                                                                                                                                                                                                                                                                                                                                                                                                                                                                                                                                                                                                                                                                                                                                                                                                                                                                                                                                                                                                                                                                                                                                                                                                                                                                                                                                                                                                                                                                                                                                                                                                                                                                                                   |                           |                |                |                |     |
|--------------------------------------------------------------------------------------------------------------------------------------------------------------------------------------------------------------------------------------------------------------------------------------------------------------------------------------------------------------------------------------------------------------------------------------------------------------------------------------------------------------------------------------------------------------------------------------------------------------------------------------------------------------------------------------------------------------------------------------------------------------------------------------------------------------------------------------------------------------------------------------------------------------------------------------------------------------------------------------------------------------------------------------------------------------------------------------------------------------------------------------------------------------------------------------------------------------------------------------------------------------------------------------------------------------------------------------------------------------------------------------------------------------------------------------------------------------------------------------------------------------------------------------------------------------------------------------------------------------------------------------------------------------------------------------------------------------------------------------------------------------------------------------------------------------------------------------------------------------------------------------------------------------------------------------------------------------------------------------------------------------------------------------------------------------------------------------------------------------------------------|---------------------------|----------------|----------------|----------------|-----|
| <b></b> Ty                                                                                                                                                                                                                                                                                                                                                                                                                                                                                                                                                                                                                                                                                                                                                                                                                                                                                                                                                                                                                                                                                                                                                                                                                                                                                                                                                                                                                                                                                                                                                                                                                                                                                                                                                                                                                                                                                                                                                                                                                                                                                                                     | pical ABC Fire E          | Extinguis      | sher spe       | ecification    | ons |
|                                                                                                                                                                                                                                                                                                                                                                                                                                                                                                                                                                                                                                                                                                                                                                                                                                                                                                                                                                                                                                                                                                                                                                                                                                                                                                                                                                                                                                                                                                                                                                                                                                                                                                                                                                                                                                                                                                                                                                                                                                                                                                                                | Size                      | 2.5            | 5              | 10             |     |
|                                                                                                                                                                                                                                                                                                                                                                                                                                                                                                                                                                                                                                                                                                                                                                                                                                                                                                                                                                                                                                                                                                                                                                                                                                                                                                                                                                                                                                                                                                                                                                                                                                                                                                                                                                                                                                                                                                                                                                                                                                                                                                                                | Height                    | 14.87          | 15.25          | 18.94          |     |
|                                                                                                                                                                                                                                                                                                                                                                                                                                                                                                                                                                                                                                                                                                                                                                                                                                                                                                                                                                                                                                                                                                                                                                                                                                                                                                                                                                                                                                                                                                                                                                                                                                                                                                                                                                                                                                                                                                                                                                                                                                                                                                                                | Width                     | 5.5            | 7.25           | 7.75           |     |
|                                                                                                                                                                                                                                                                                                                                                                                                                                                                                                                                                                                                                                                                                                                                                                                                                                                                                                                                                                                                                                                                                                                                                                                                                                                                                                                                                                                                                                                                                                                                                                                                                                                                                                                                                                                                                                                                                                                                                                                                                                                                                                                                | Depth                     | 3              | 4.25           | 5.25           |     |
|                                                                                                                                                                                                                                                                                                                                                                                                                                                                                                                                                                                                                                                                                                                                                                                                                                                                                                                                                                                                                                                                                                                                                                                                                                                                                                                                                                                                                                                                                                                                                                                                                                                                                                                                                                                                                                                                                                                                                                                                                                                                                                                                | Weight Pounds             | 5.8            | 10.4           | 13.3           |     |
|                                                                                                                                                                                                                                                                                                                                                                                                                                                                                                                                                                                                                                                                                                                                                                                                                                                                                                                                                                                                                                                                                                                                                                                                                                                                                                                                                                                                                                                                                                                                                                                                                                                                                                                                                                                                                                                                                                                                                                                                                                                                                                                                | Nominal Discharge<br>Time | 9.5            | 14             | 22             |     |
|                                                                                                                                                                                                                                                                                                                                                                                                                                                                                                                                                                                                                                                                                                                                                                                                                                                                                                                                                                                                                                                                                                                                                                                                                                                                                                                                                                                                                                                                                                                                                                                                                                                                                                                                                                                                                                                                                                                                                                                                                                                                                                                                | Discharge Range, Feet     | 10-15          | 12-18          | 16-20          |     |
|                                                                                                                                                                                                                                                                                                                                                                                                                                                                                                                                                                                                                                                                                                                                                                                                                                                                                                                                                                                                                                                                                                                                                                                                                                                                                                                                                                                                                                                                                                                                                                                                                                                                                                                                                                                                                                                                                                                                                                                                                                                                                                                                | Rating                    | 1-A:10-<br>B:C | 3-A:40-<br>B:C | 4-A:80-<br>B:C |     |
| Source - Badger Fire Protection                                                                                                                                                                                                                                                                                                                                                                                                                                                                                                                                                                                                                                                                                                                                                                                                                                                                                                                                                                                                                                                                                                                                                                                                                                                                                                                                                                                                                                                                                                                                                                                                                                                                                                                                                                                                                                                                                                                                                                                                                                                                                                |                           |                |                |                |     |
| A CONTRACTOR OF THE PROPERTY O |                           |                |                |                |     |
| Visual UHF.61 Contra Costa CERT Coalition 73                                                                                                                                                                                                                                                                                                                                                                                                                                                                                                                                                                                                                                                                                                                                                                                                                                                                                                                                                                                                                                                                                                                                                                                                                                                                                                                                                                                                                                                                                                                                                                                                                                                                                                                                                                                                                                                                                                                                                                                                                                                                                   |                           |                |                |                |     |