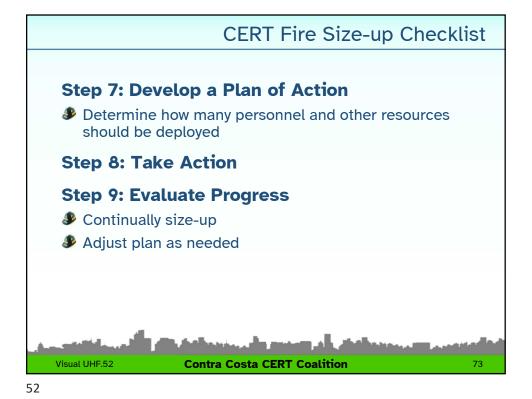

Step 6: Make Decisions

Where will deployment of available resources do the greatest good while maintaining an adequate margin of safety?