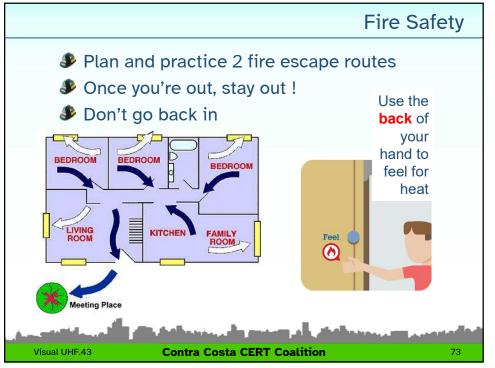

### **CERT Fire Size-up**

- Size-up is the on-going evaluation of problems confronted within any emergency situation
- Size-up starts with the recognition of the emergency and continues until the emergency is under control. This process is carried out many times and by many different individuals at each emergency event
- The responsibility for size-up initially lies with the first responder that arrives on scene