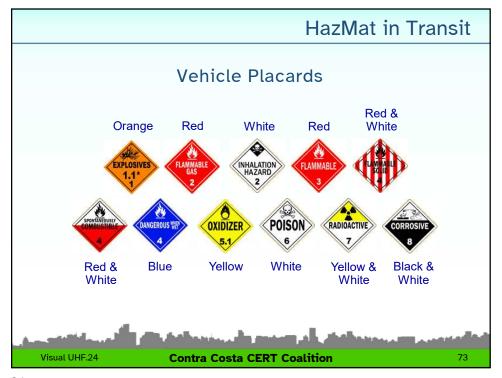

18

Hazardous Mat

Hazardous Materials

Answer:

Visual UHF.29

Contra Costa CERT Coalition

73

Pon't be a "pack rat"