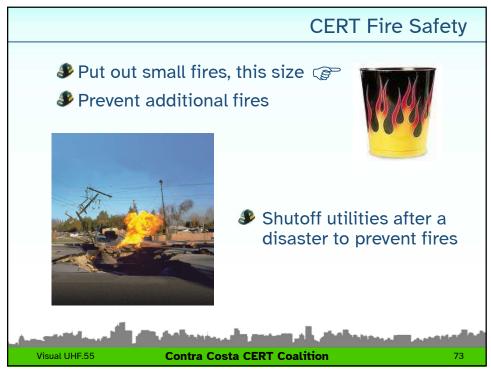

### **CERT Fire Size-up**

- Size-up is the on-going evaluation of problems confronted within any emergency situation
- Size-up starts with the recognition of the emergency and continues until the emergency is under control. This process is carried out many times and by many different individuals at each emergency event
- The responsibility for size-up initially lies with the first responder that arrives on scene

CERT Fire Size-up Checklist

Step 4: Assess Your Own Situation

What resources are available?

What equipment is available?

Step 5: Establish Priorities

Can fire suppression be safely attempted by CERT?

Are there other, more pressing needs at the moment?

Step 6: Make Decisions

Where will deployment of available resources do the greatest good while maintaining an adequate margin of safety?