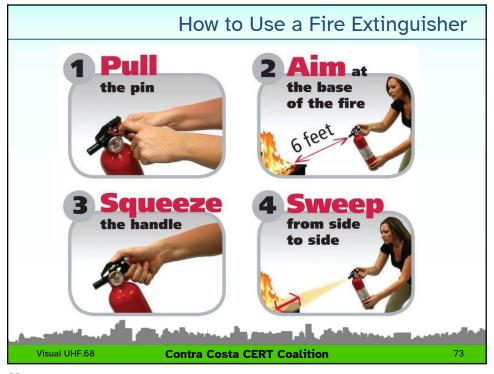

### **Unit Objectives**

- Identify and reduce potential hazards from fire, utility, and hazardous materials at home and in the community
- Explain the role CERTs play in fire safety and response, including the CERT sizeup process and minimum safety precautions
- Extinguish a small fire using a fire extinguisher