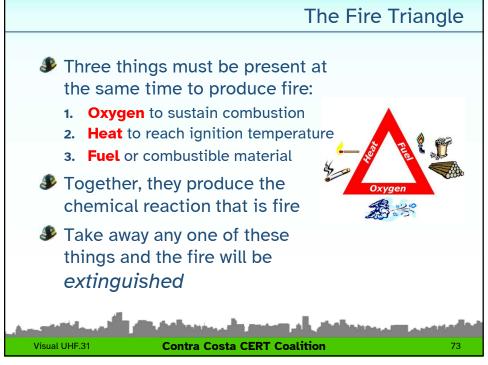

### **CERT Fire Size-up**

- Size-up is the on-going evaluation of problems confronted within any emergency situation
- Size-up starts with the recognition of the emergency and continues until the emergency is under control. This process is carried out many times and by many different individuals at each emergency event
- The responsibility for size-up initially lies with the first responder that arrives on scene

CERT Fire Size-up Checklist

Step 4: Assess Your Own Situation

What resources are available?

What equipment is available?

Step 5: Establish Priorities

Can fire suppression be safely attempted by CERT?

Are there other, more pressing needs at the moment?

Step 6: Make Decisions

Where will deployment of available resources do the greatest good while maintaining an adequate margin of safety?